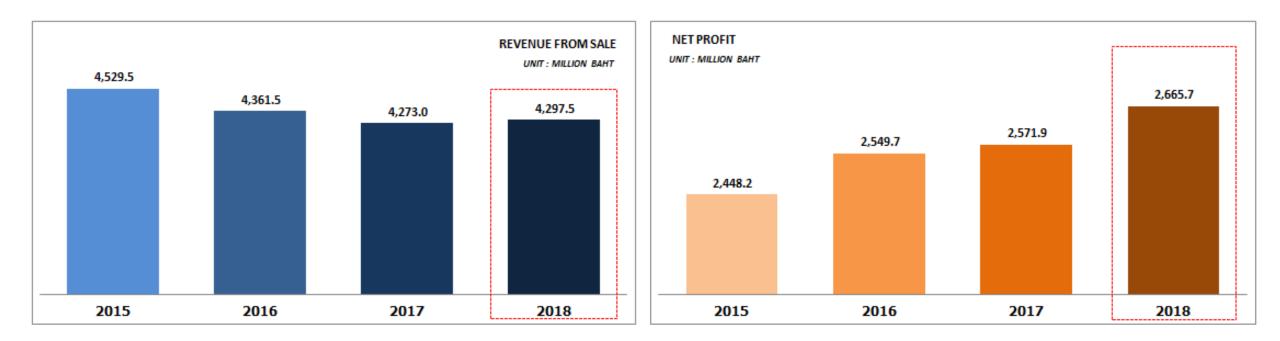

### **SPCG Financial Highlight** For The Period Ended 31 December 2018

### SPCG Financial Highlight For The Period Ended 31 December 2018

All rights reserved.