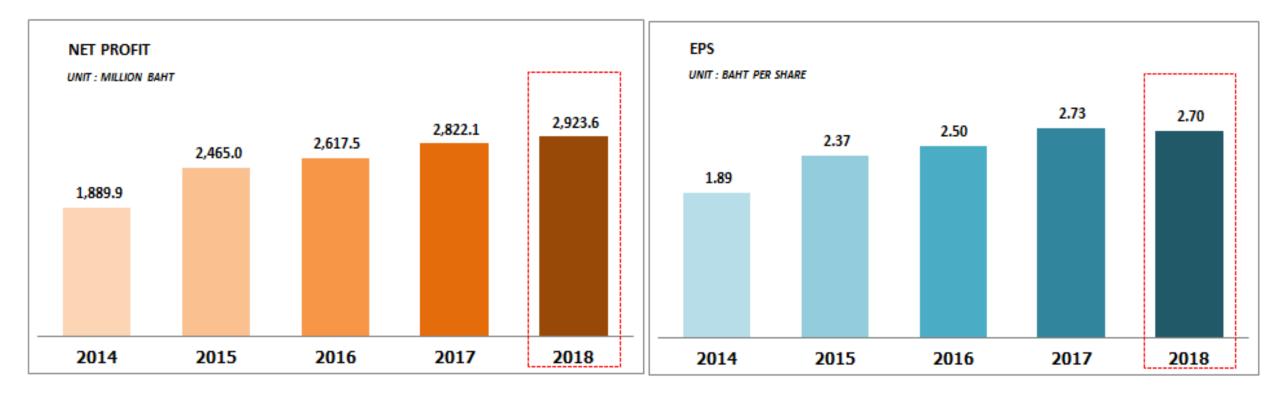

### **SPCG Financial Highlight** For The Period Ended 31 December 2018

### SPCG Financial Highlight For The Period Ended 31 December 2018

All rights reserved.