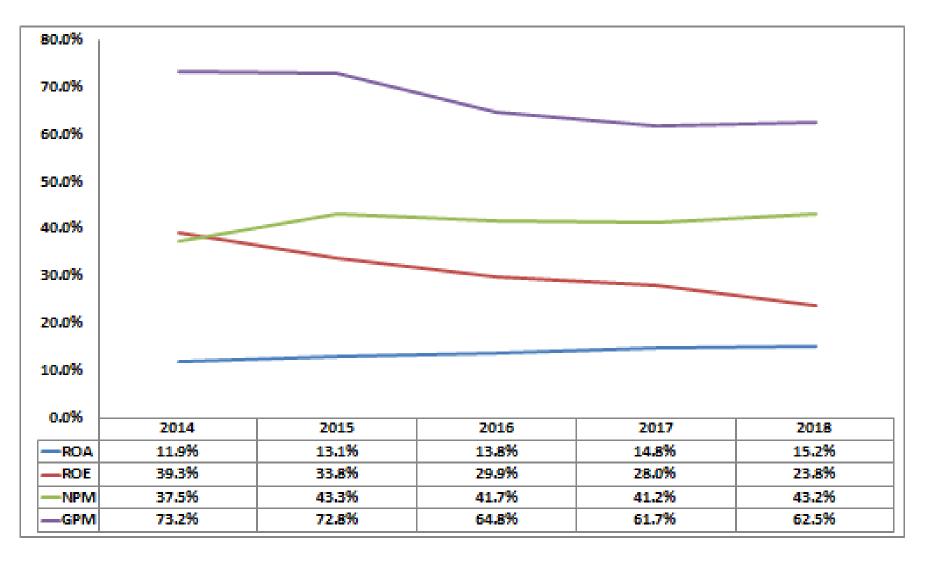

### **SPCG Financial Highlight** For The Period Ended 31 December 2018

### SPCG Financial Highlight For The Period Ended 31 December 2018

All rights reserved.