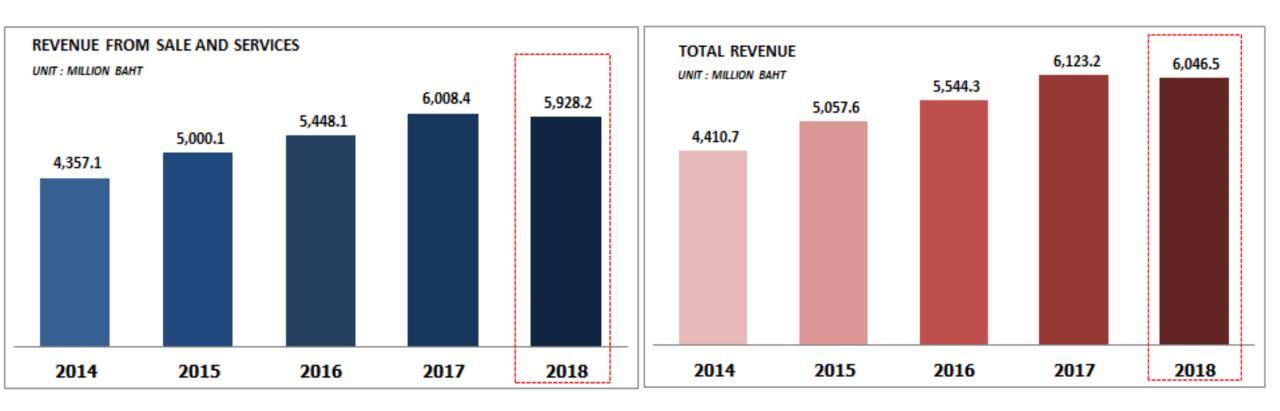

### **SPCG Financial Highlight** For The Period Ended 31 December 2018

### SPCG Financial Highlight For The Period Ended 31 December 2018

All rights reserved.