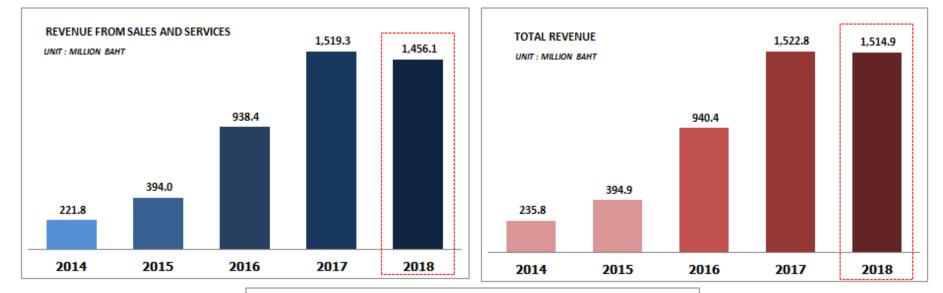

### Financial Highlight - Solar Roof Business For The Period Ended 31 December 2018

All rights reserved.