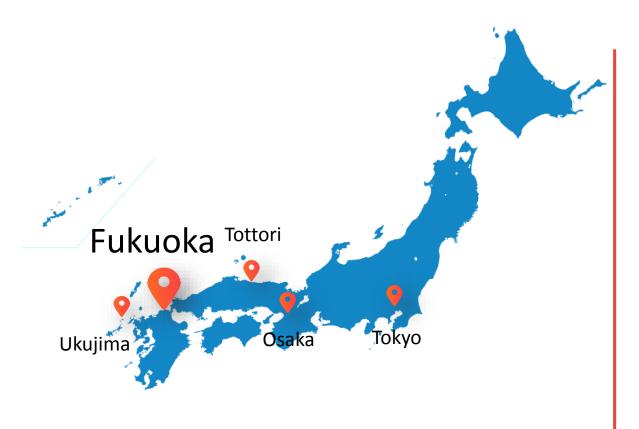

## **Solar Farm Investment in Japan**

- Tottori 30 MW : Commercial Operation Date on April 2018
- Ukujima 480 MW : Installation work start in March 2019
- Fukuoka 65 MW : Feasibility Study Process

All rights reserved.

According to the Board of Directors' Meeting on May 11, 2018 approved the feasibility study for investment in Solar farm in Fukuoka, Japan

| Feasibility Study Overview |                            |  |  |
|----------------------------|----------------------------|--|--|
| - Generating capacity      | 65 MW                      |  |  |
| - Investment budget        | Approx. 9,600 Million Baht |  |  |