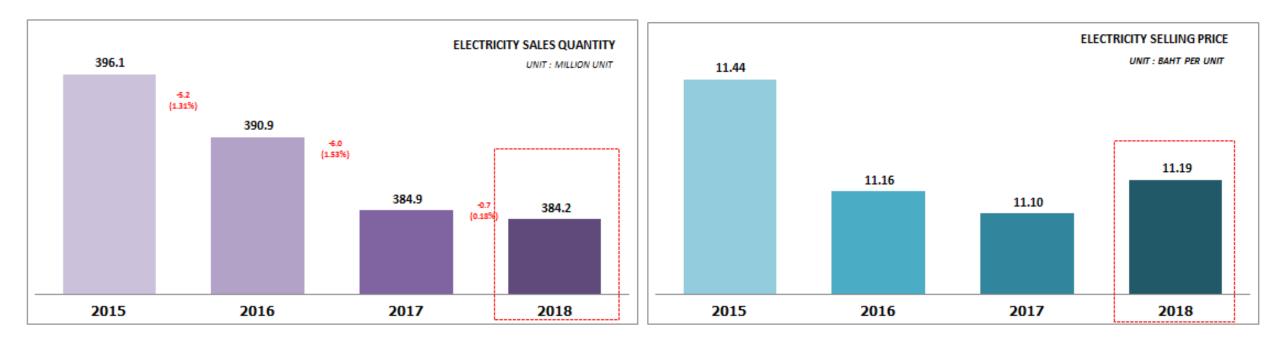

### Financial Highlight - Solar Farm Business For The Period Ended 31 December 2018