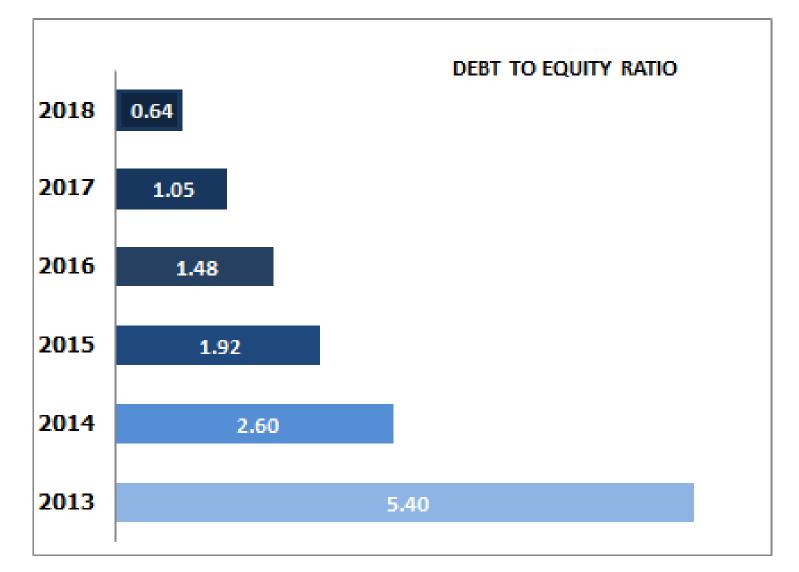

### **SPCG Financial Highlight** For The Period Ended 31 December 2018

### SPCG Financial Highlight For The Period Ended 31 December 2018

All rights reserved.