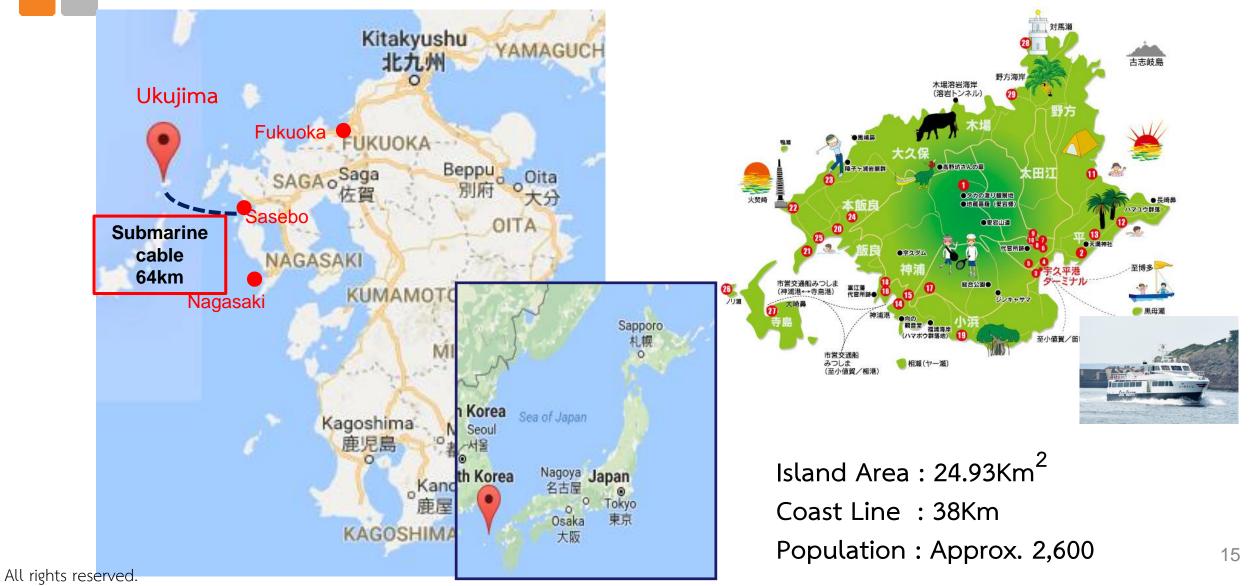

| Project Overview                      |                                                                                                                                                                                                      |
|---------------------------------------|------------------------------------------------------------------------------------------------------------------------------------------------------------------------------------------------------|
| - Generating capacity                 | 480 MW                                                                                                                                                                                               |
| - Construction site                   | Ukujima island, Sasebo city, Nagasaki prefecture<br>(located at the west coast of Kyushu, Japan )                                                                                                    |
| - Purchaser of Electricity            | Kyushu Electric Power Co., Inc.                                                                                                                                                                      |
| - Annual power generation (estimated) | 515,000 MWh (equivalent to roughly 173,000 typical households)                                                                                                                                       |
| - Investment budget                   | Approx. 200 billion yen<br>(or Approx. 1.8 Billion USD or Approx. 58,000 Million Baht)                                                                                                               |
| - Start of Construction               | FY2019 (March 2019-March 2023)                                                                                                                                                                       |
| - Description                         | <ul> <li>Constructing a 64-kilometer undersea cable between Ukujima and<br/>Kyushu Mainland</li> <li>The land will be concurrently utilized for both power generation and<br/>agriculture</li> </ul> |