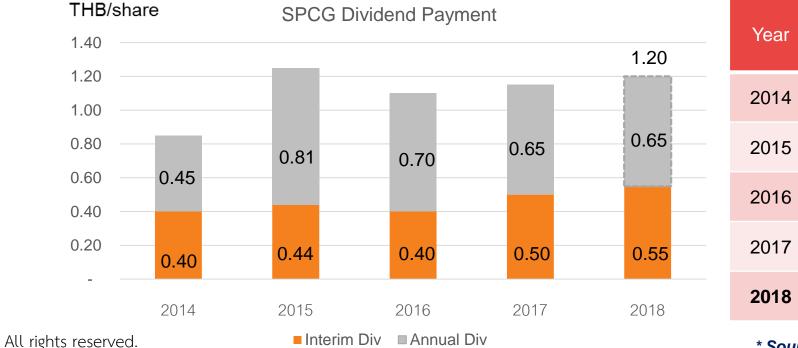

## **SPCG Historical Dividend Payment**

According to the Board of Directors' Meeting on February 22, 2019 approved the dividend payment from the Company's operating results for the year 2018 at <u>1.20</u> baht per share

1<sup>st</sup> Half of 2018: Interim Dividend Payment was already paid at 0.55 baht per share

2<sup>nd</sup> Half of 2018: Dividend Payment will be paid at 0.65 baht per share

Record Date: March 12, 2019

Payment Date: May 10, 2019

| Year | Dividend<br>THB/Share | Dividend Yield<br>(%) | Dividend<br>Payout Ratio<br>(%) |
|------|-----------------------|-----------------------|---------------------------------|
| 2014 | 0.85                  | N/A                   | 85.60                           |
| 2015 | 1.25                  | 3.97                  | 73.31                           |
| 2016 | 1.10                  | 5.84                  | 104.66                          |
| 2017 | 1.15                  | 5.02                  | 106.48                          |
| 2018 | 1.20                  | 6.28*                 | 103.45                          |

#### \* Source: www.settrade.com