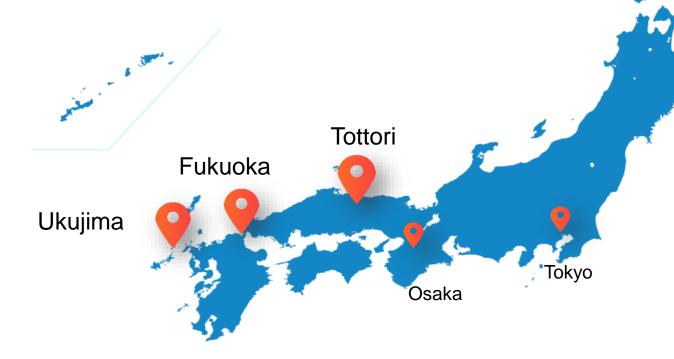

## **Solar Farm Investment in Japan**

- Tottori 30 MW : Commercial Operation Date on April 2018
- Ukujima 480 MW : Installation work start in March 2019
- Fukuoka 65 MW : Feasibility Study Process

All rights reserved.