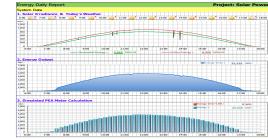

#### Monitoring Energy Production (kWh) & Performance Ratio (PR)

> Daily

 $\triangleright$ 

- Monthly
  - Annually Energy Report