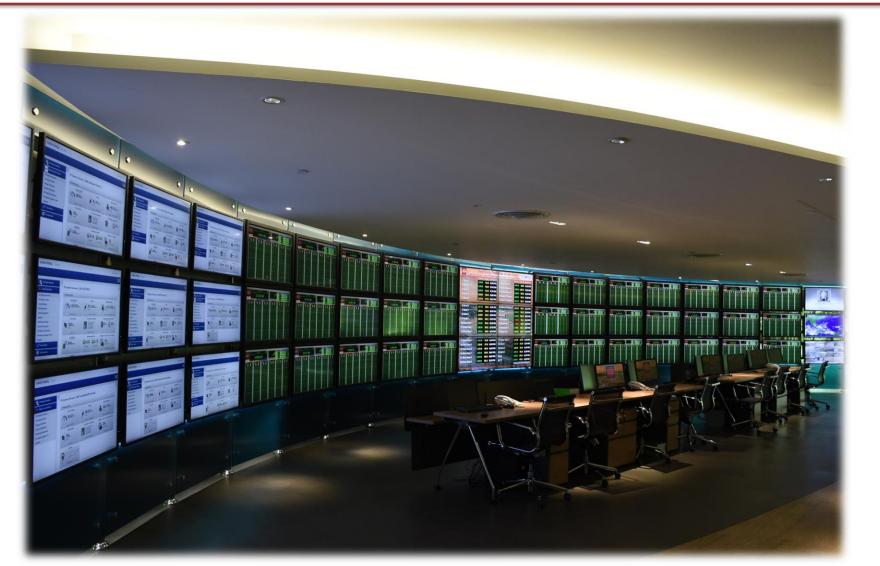

# **Monitoring System**

### **Monitoring System**

#### Monitoring Energy Production (kWh) & Performance Ratio (PR)

> Daily

 $\triangleright$ 

- Monthly
  - Annually Energy Report

#### Weather Station

- Solar irradiation
- Wind velocity
- Ambient and module temperature

#### **Power Measuring**

#### **Ambient Data**

Pyranometer