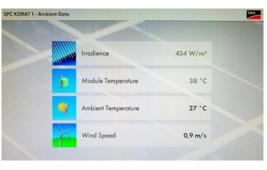

#### Weather Station

- Solar irradiation
- Wind velocity
- Ambient and module temperature

#### **Ambient Data**

Pyranometer