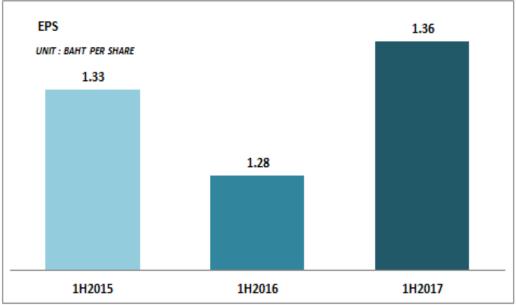

nthly
- Annually



#### **Energy Report**

#### **Weather Station**

- Solar Irradiation
- Wind Velocity
- Ambient and Module Temperature



**Power Measuring** 



**Ambient Data** 



**Pyranometer** 

#### **EPC and OM&M**



- Provides services in Engineering, Procurement, and Construction (EPC) and Operation,
   Maintenance, and Monitoring (OM&M)
- Services for all its solar farm through Solar Power Co., Ltd. (SPC), a wholly owned subsidiary
- Services to external clients, both domestically and internationally through Solar Power Engineering Co., Ltd. (SPE), a wholly owned subsidiary

#### **Steel Roof**

■ Steel and Solar Roof Co., Ltd. (SSR) provides manufacturing, distribution and installation services for steel or metal roofing sheets.



## **SPCG Financial Highlight**











## Solar Farms Financial Highlight











### Dividend

Not less than 40 percent of net profit of the separate financial statement after legal reserve in compliance with the company regulations and laws (with additional conditions).



#### **THB/Share**



| Year | Dividend<br>THB/Share | Dividend<br>Yield | Dividend<br>Payout<br>Ratio |
|------|-----------------------|-------------------|-----------------------------|
| 2014 | 0.85                  | N/A               | 85.60%                      |
| 2015 | 1.25                  | 3.97%             | 73.31%                      |
| 2016 | 1.10                  | 5.84%             | 104.66%                     |
| 2017 | 0.50                  | 5.39%             | 88.24%                      |