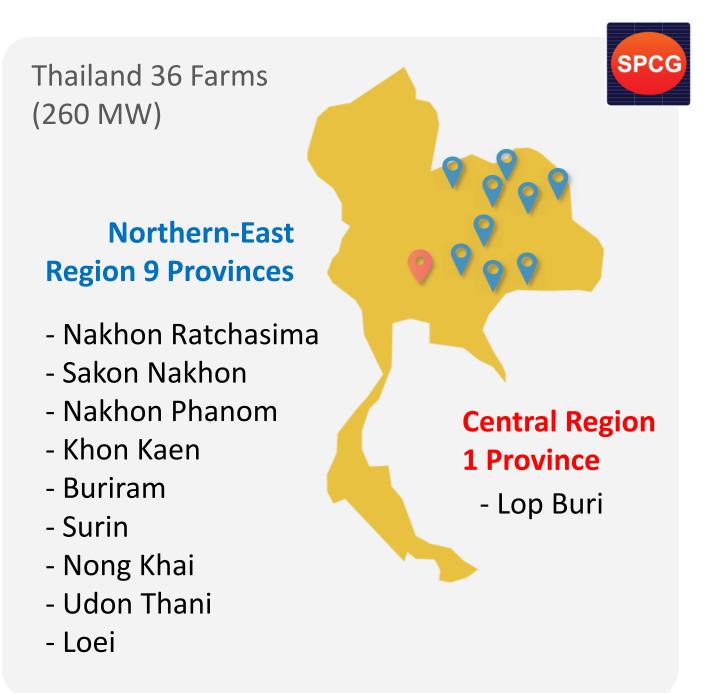

### **Solar Farm**

- Solar Power Co., Ltd. (SPC)
- Pioneer of the Solar Farm Developer in Thailand and ASEAN
- Total 36 farms in Northern-East and Central Regions, Thailand (260 MW)
- Completed distribution (COD) electricity
   to Provincial Electricity Authority (PEA) in
   2014
- Adder 8 THB/kWh (10 years from COD)