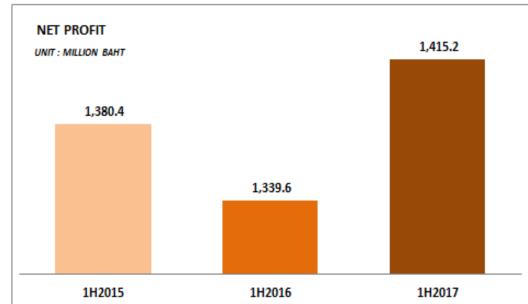

Monthly
- Annually



#### **Energy Report**

#### **Weather Station**

- Solar Irradiation
- Wind Velocity
- Ambient and Module Temperature



**Power Measuring** 



**Ambient Data** 



**Pyranometer** 

#### **EPC and OM&M**



- Provides services in Engineering, Procurement, and Construction (EPC) and Operation,
   Maintenance, and Monitoring (OM&M)
- Services for all its solar farm through Solar Power Co., Ltd. (SPC), a wholly owned subsidiary
- Services to external clients, both domestically and internationally through Solar Power Engineering Co., Ltd. (SPE), a wholly owned subsidiary

#### **Steel Roof**

■ Steel and Solar Roof Co., Ltd. (SSR) provides manufacturing, distribution and installation services for steel or metal roofing sheets.



## **SPCG Financial Highlight**











## Solar Farms Financial Highlight











### Dividend

Not less than 40 percent of net profit of the separate financial statement after legal reserve in compliance with the company regulations and laws (with additional conditions).



#### **THB/Share**



| Year | Dividend<br>THB/Share | Dividend<br>Yield | Dividend<br>Payout<br>Ratio |
|------|-----------------------|-------------------|-----------------------------|
| 2014 | 0.85                  | N/A               | 85.60%                      |
| 2015 | 1.25                  | 3.97%             | 73.31%                      |
| 2016 | 1.10                  | 5.84%             | 104.66%                     |
| 2017 | 0.50                  | 5.39%             | 88.24%                      |