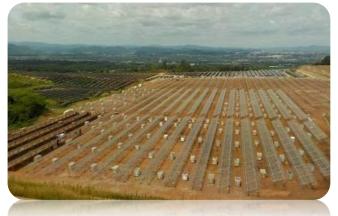

### **Solar Farm**

- Solar Power Co., Ltd. (SPC)
- Pioneer of the Solar Farm Developer in Thailand and ASEAN
- Total 36 farms in Northern-East and Central Regions, Thailand (260 MW)
- Completed distribution (COD) electricity
   to Provincial Electricity Authority (PEA) in
   2014
- Adder 8 THB/kWh (10 years from COD)

## **Solar Farm**

Invested by Solar Power Asset Co., Ltd. (SPA)