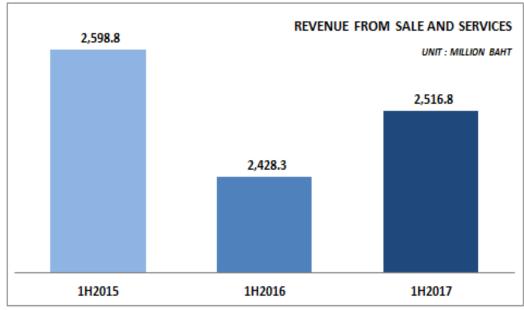

y
- Monthly
- Annually



#### **Energy Report**

#### **Weather Station**

- Solar Irradiation
- Wind Velocity
- Ambient and Module Temperature



**Power Measuring** 



**Ambient Data** 



**Pyranometer** 

#### **EPC and OM&M**



- Provides services in Engineering, Procurement, and Construction (EPC) and Operation,
   Maintenance, and Monitoring (OM&M)
- Services for all its solar farm through Solar Power Co., Ltd. (SPC), a wholly owned subsidiary
- Services to external clients, both domestically and internationally through Solar Power Engineering Co., Ltd. (SPE), a wholly owned subsidiary

#### **Steel Roof**

■ Steel and Solar Roof Co., Ltd. (SSR) provides manufacturing, distribution and installation services for steel or metal roofing sheets.



## **SPCG Financial Highlight**











## Solar Farms Financial Highlight











### Dividend

Not less than 40 percent of net profit of the separate financial statement after legal reserve in compliance with the company regulations and laws (with additional conditions).



#### **THB/Share**



| Year | Dividend<br>THB/Share | Dividend<br>Yield | Dividend<br>Payout<br>Ratio |
|------|-----------------------|-------------------|-----------------------------|
| 2014 | 0.85                  | N/A               | 85.60%                      |
| 2015 | 1.25                  | 3.97%             | 73.31%                      |
| 2016 | 1.10                  | 5.84%             | 104.66%                     |
| 2017 | 0.50                  | 5.39%             | 88.24%                      |