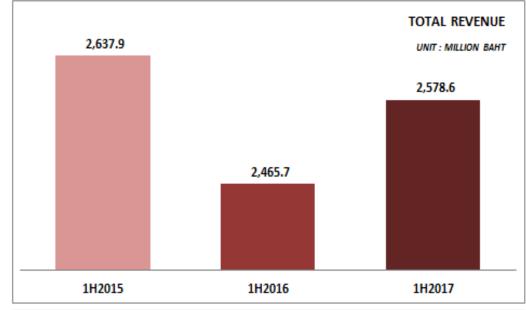

- Monthly
- Annually



#### **Energy Report**

#### **Weather Station**

- Solar Irradiation
- Wind Velocity
- Ambient and Module Temperature



**Power Measuring** 



**Ambient Data** 



**Pyranometer** 

#### **EPC and OM&M**



- Provides services in Engineering, Procurement, and Construction (EPC) and Operation,
   Maintenance, and Monitoring (OM&M)
- Services for all its solar farm through Solar Power Co., Ltd. (SPC), a wholly owned subsidiary
- Services to external clients, both domestically and internationally through Solar Power Engineering Co., Ltd. (SPE), a wholly owned subsidiary

#### **Steel Roof**

■ Steel and Solar Roof Co., Ltd. (SSR) provides manufacturing, distribution and installation services for steel or metal roofing sheets.



## **SPCG Financial Highlight**











## Solar Farms Financial Highlight











### Dividend

Not less than 40 percent of net profit of the separate financial statement after legal reserve in compliance with the company regulations and laws (with additional conditions).



#### **THB/Share**



| Year | Dividend<br>THB/Share | Dividend<br>Yield | Dividend<br>Payout<br>Ratio |
|------|-----------------------|-------------------|-----------------------------|
| 2014 | 0.85                  | N/A               | 85.60%                      |
| 2015 | 1.25                  | 3.97%             | 73.31%                      |
| 2016 | 1.10                  | 5.84%             | 104.66%                     |
| 2017 | 0.50                  | 5.39%             | 88.24%                      |