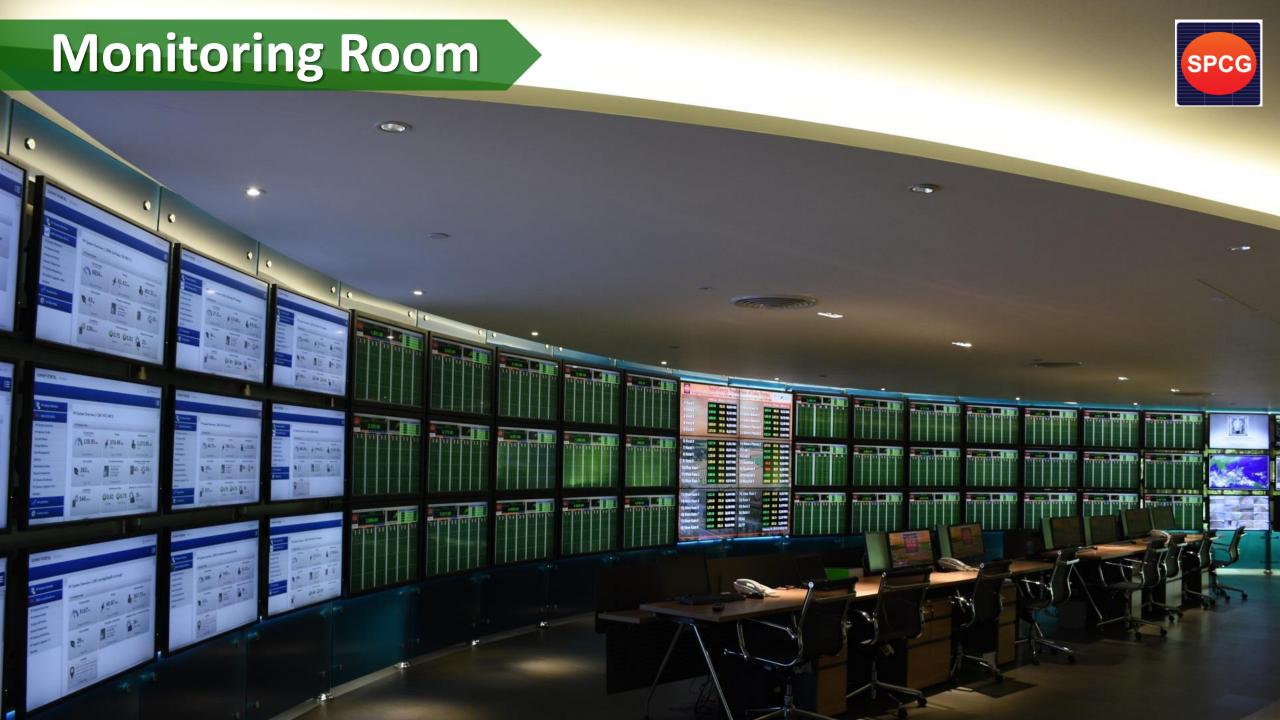

## **Monitoring System**

## Monitoring Energy Production (kWh) And Performance Ratio (PR)

- Daily
- Monthly
- Annually