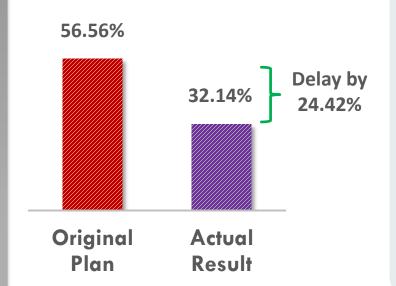

## **Electrical Works Percentage of Completion**

#### **Tottori Project (30 MW)**

- Percentage of work is as at June 2017.
- The delay is due to Tottori's worse weather (Heavy Snow) during Jan-Mar 2017.
- The delay will be improved during November-December 2017.
- The expected COD in Q2'2018