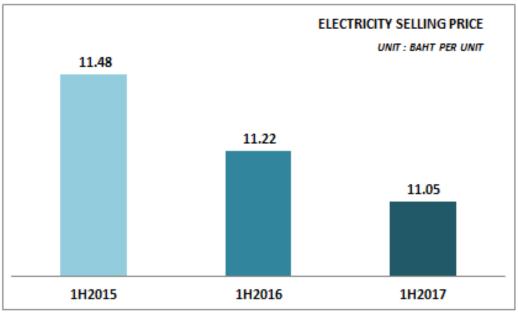

## **Weather Station**

- Solar Irradiation
- Wind Velocity
- Ambient and Module Temperature



**Power Measuring** 



**Ambient Data** 



**Pyranometer** 

#### **EPC and OM&M**



- Provides services in Engineering, Procurement, and Construction (EPC) and Operation,
   Maintenance, and Monitoring (OM&M)
- Services for all its solar farm through Solar Power Co., Ltd. (SPC), a wholly owned subsidiary
- Services to external clients, both domestically and internationally through Solar Power Engineering Co., Ltd. (SPE), a wholly owned subsidiary

#### **Steel Roof**

■ Steel and Solar Roof Co., Ltd. (SSR) provides manufacturing, distribution and installation services for steel or metal roofing sheets.



## **SPCG Financial Highlight**











## Solar Farms Financial Highlight











### Dividend

Not less than 40 percent of net profit of the separate financial statement after legal reserve in compliance with the company regulations and laws (with additional conditions).



#### **THB/Share**



| Year | Dividend<br>THB/Share | Dividend<br>Yield | Dividend<br>Payout<br>Ratio |
|------|-----------------------|-------------------|-----------------------------|
| 2014 | 0.85                  | N/A               | 85.60%                      |
| 2015 | 1.25                  | 3.97%             | 73.31%                      |
| 2016 | 1.10                  | 5.84%             | 104.66%                     |
| 2017 | 0.50                  | 5.39%             | 88.24%                      |