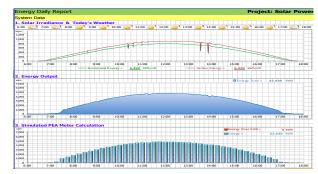

## Monitoring Energy Production (kWh) And Performance Ratio (PR)

- Daily
- Monthly
- Annually

#### **Energy Report**