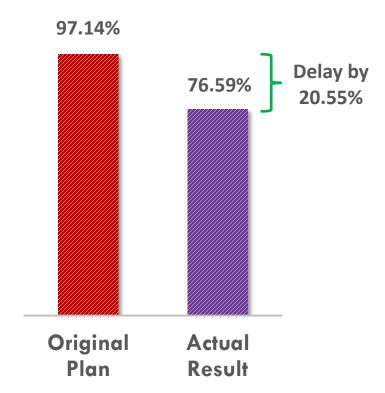

#### **Installation Works**

**Percentage of Completion** 

**100% Completion : Area 2, 6, 8** 

#### **Tottori Project (30 MW)**

- Percentage of work is as at June 2017.
- The delay is due to Tottori's worse weather (Heavy Snow) during Jan-Mar 2017.
- The delay will be improved during November-December 2017.
- The expected COD in Q2'2018