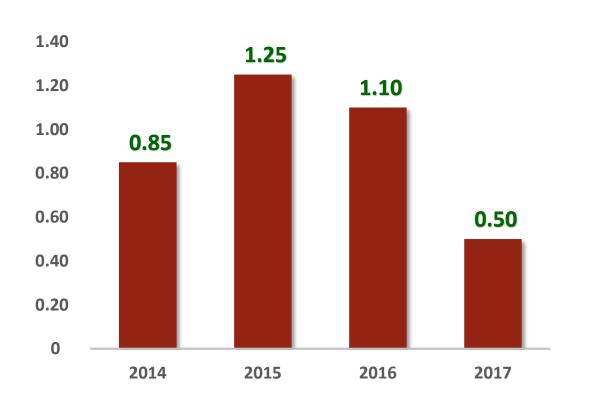

### Dividend

Not less than 40 percent of net profit of the separate financial statement after legal reserve in compliance with the company regulations and laws (with additional conditions).

#### **THB/Share**

| Year | Dividend<br>THB/Share | Dividend<br>Yield | Dividend<br>Payout<br>Ratio |
|------|-----------------------|-------------------|-----------------------------|
| 2014 | 0.85                  | N/A               | 85.60%                      |
| 2015 | 1.25                  | 3.97%             | 73.31%                      |
| 2016 | 1.10                  | 5.84%             | 104.66%                     |
| 2017 | 0.50                  | 5.39%             | 88.24%                      |