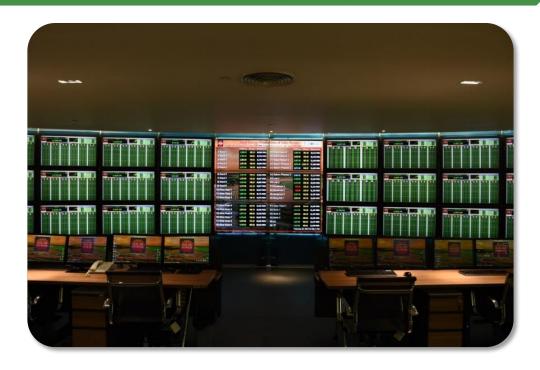

## **Monitoring System**

## Monitoring Energy Production (kWh) And Performance Ratio (PR)

- Daily
- Monthly
- Annually