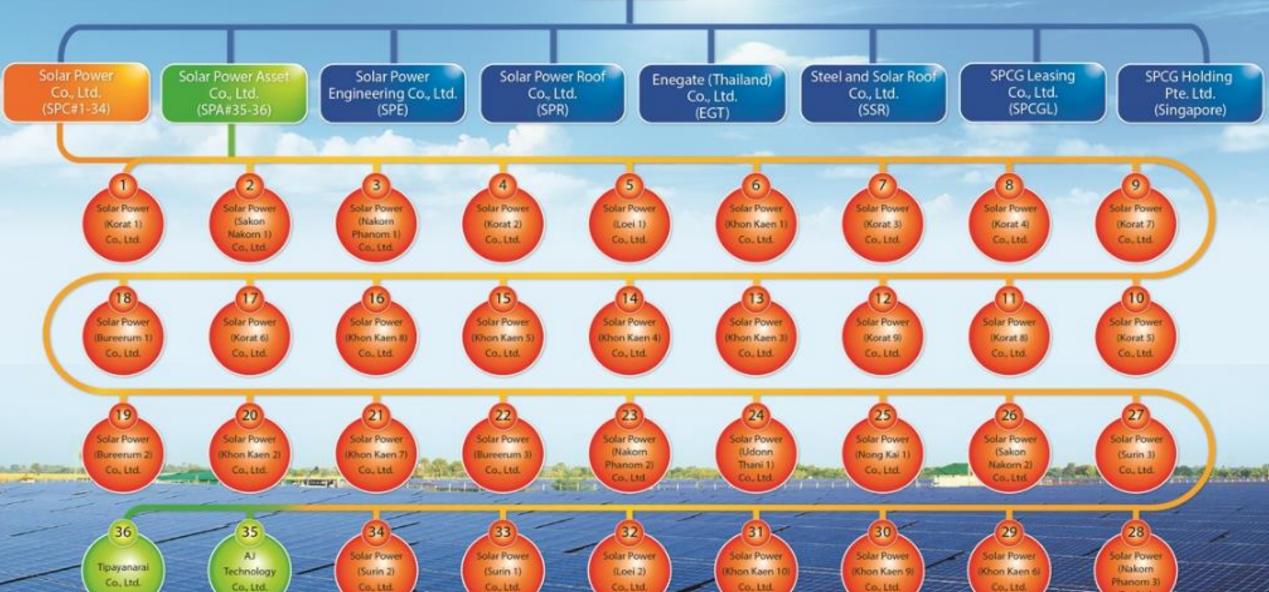

### **Corporate Structure**

#### **Total 45 Companies**

### **Solar Farm**

- Solar Power Co., Ltd. (SPC)
- Pioneer of the Solar Farm Developer in Thailand and ASEAN
- Total 36 farms in Northern-East and Central Regions, Thailand (260 MW)
- Completed distribution (COD) electricity
   to Provincial Electricity Authority (PEA) in
   2014
- Adder 8 THB/kWh (10 years from COD)

## **Solar Farm**

Invested by Solar Power Asset Co., Ltd. (SPA)