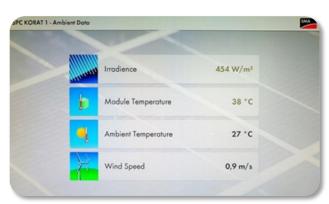

#### **Weather Station**

- Solar Irradiation
- Wind Velocity
- Ambient and Module Temperature

**Power Measuring** 

**Ambient Data** 

**Pyranometer** 