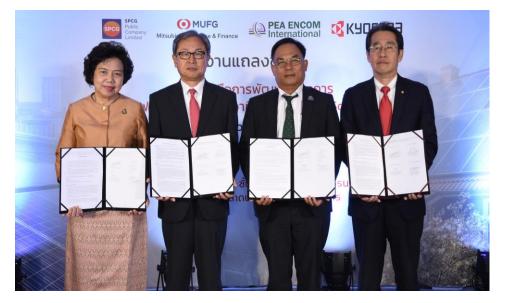

# Cooperation in the Development of Solar Roof project

On 22<sup>nd</sup> July 2019, SPCG Public Company Limited signed the Memorandum of Understanding (MOU) with 3 parties : MUL, PEA ENCOM and KYOCERA

| Joint Venture<br>and Investment<br>Proportion | 1. SPCG Public Company Limited "SPCG" 35%                      |  |
|-----------------------------------------------|----------------------------------------------------------------|--|
|                                               | 2. Mitsubishi UFJ Lease & Finance Company Limited or "MUL" 35% |  |
|                                               | 3. PEA ENCOM International Company Limited or "PEA ENCOM" 20%  |  |
|                                               | 4. KYOCERA Corporation, Japan or "KYOCERA" 10%                 |  |
| Registered<br>Capital                         | 100 million baht                                               |  |

SPCG Public Company Limited or "SPCG" will have the duty to provide engineering, procurement and construction services (EPC), operations and maintenance (O&M) as well as other transactions related to the projects, including services before and after installation.

Mitsubishi UFJ Lease & Finance Company Limited or "MUL" will be responsible for providing advice both operation and finance, including providing information based on the experience in the power purchase transaction and the renewable energy business.

PEA ENCOM International Limited or "PEA ENCOM" will play a role in supporting all necessary licenses and permits for such projects.

KYOCERA Corporation, Japan or "KYOCERA", will support on a high quality standard solar modules to meet the purpose of this Joint Venture.