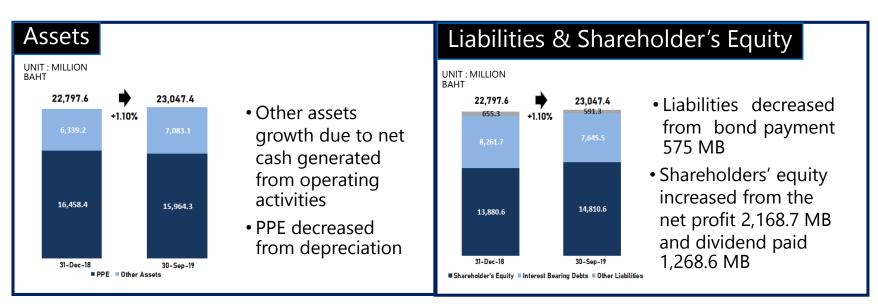

40 Yen / Unit                                                                                                                                                                                    |  |
| Commercial Operation Date (COD)     | Approximately in the year 2023                                                                                                                                                                       |  |
| Description                         | <ul> <li>Constructing a 64-kilometer undersea cable<br/>between Ukujima and Kyushu Mainland</li> <li>The land will be concurrently utilized for both power<br/>generation and agriculture</li> </ul> |  |

# FINANCIAL HIGHLIGHT

## **Financial Performance**



## **Financial Performance**



## **Financial Performance**





# CORPORATE SOCIAL RESPONSIBILITY

All rights reserved.

19

## **SPCG's Sponsorship**



#### The 60th TVA – พลิกเน็ต...เซ็ตที่ 60

เดือนกรกฎาคม 2562 สนับสนุนการจัดทำสารคดีเผยแพร่ผลการดำเนินงานต่างๆ ใน รอบ 60 ปีที่ผ่านมา เพื่อให้ทราบถึงพัฒนาการของกีฬาวอลเลย์บอล นับตั้งแต่เริ่มต้นจนถึงปัจจุบัน เผยแพร่ทางสถานีโทรทัศน์ช่อง 34 HD อมรินทร์ เดือนกรกฎาคม - ธันวาคม 2562 (ทุกวันเสาร์ 16.30 – 17.00 น.)



## **SPCG's Sponsorship**



เดือนสิงหาคม 2562 สนับสนุนการประกวดสุนทรพจน์อุดมศึกษาเฉลิมพระเกียรติ พระบรมราชจักรีวงศ์ ครั้งที่ 2 ประจำปี 2562 ชิงถ้วยพระราชทาน พระบาทสมเด็จพระ ปรเมนทรรามาธิบดีศรีสินทรมหาวชิราลงกรณ พระวชิรเกล้าเจ้าอยู่หัว

# Thank you for your attention

- Best Value - Best Design - Best Output - Best Service -



info@spcg.co.th



02 011 8111



www.spcg.co.th