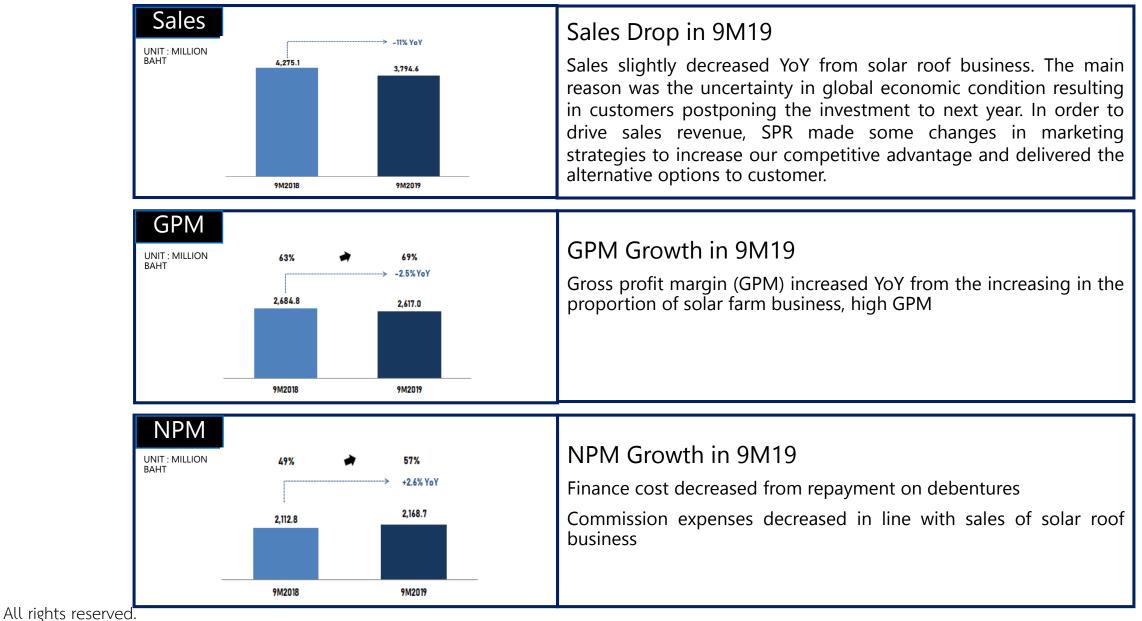

hase Rate                 | FiT 40 Yen / Unit                                                                                                                                                                                    |  |
| Commercial Operation Date (COD)     | Approximately in the year 2023                                                                                                                                                                       |  |
| Description                         | <ul> <li>Constructing a 64-kilometer undersea cable<br/>between Ukujima and Kyushu Mainland</li> <li>The land will be concurrently utilized for both power<br/>generation and agriculture</li> </ul> |  |

# FINANCIAL HIGHLIGHT

## **Financial Performance**



## **Financial Performance**



## **Financial Performance**





# CORPORATE SOCIAL RESPONSIBILITY

All rights reserved.

19

## **SPCG's Sponsorship**



#### The 60th TVA – พลิกเน็ต...เซ็ตที่ 60

เดือนกรกฎาคม 2562 สนับสนุนการจัดทำสารคดีเผยแพร่ผลการดำเนินงานต่างๆ ใน รอบ 60 ปีที่ผ่านมา เพื่อให้ทราบถึงพัฒนาการของกีฬาวอลเลย์บอล นับตั้งแต่เริ่มต้นจนถึงปัจจุบัน เผยแพร่ทางสถานีโทรทัศน์ช่อง 34 HD อมรินทร์ เดือนกรกฎาคม - ธันวาคม 2562 (ทุกวันเสาร์ 16.30 – 17.00 น.)



## **SPCG's Sponsorship**



เดือนสิงหาคม 2562 สนับสนุนการประกวดสุนทรพจน์อุดมศึกษาเฉลิมพระเกียรติ พระบรมราชจักรีวงศ์ ครั้งที่ 2 ประจำปี 2562 ชิงถ้วยพระราชทาน พระบาทสมเด็จพระ ปรเมนทรรามาธิบดีศรีสินทรมหาวชิราลงกรณ พระวชิรเกล้าเจ้าอยู่หัว

# Thank you for your attention

- Best Value - Best Design - Best Output - Best Service -



info@spcg.co.th



02 011 8111