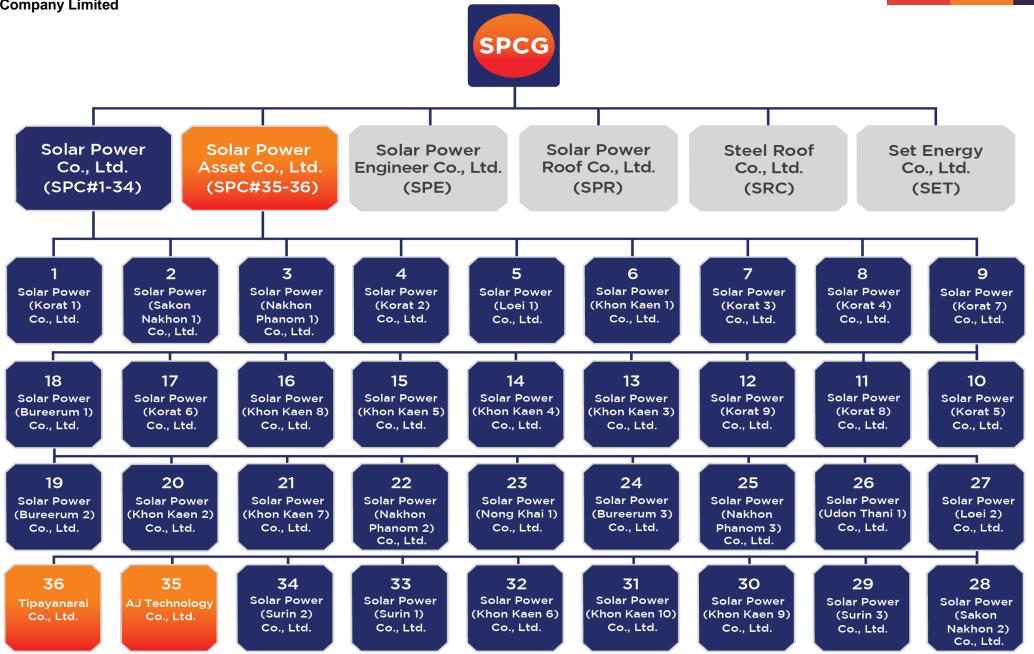

# SPCG Public Company Limited The Leading Solar Farm and Solar Roof in Thailand and ASEAN

Operating Results end of 3<sup>rd</sup> Quarter 2019 Opportunity Day – November 21, 2019 Time 11:20 – 12:35 @ SET

# **CORPORATE STRUCTURE**



# **BUSINESS OVERVIEW**

All rights reserved.

4

### **Business Overview**



# **SOLAR FARM BUSINESS**



#### 1<sup>st</sup> Solar Farm in Thailand and ASEAN (Korat 1,2)

eserved.

# **SOLAR ROOF BUSINESS**

All rights reserved.

8





## **Solar Roof Business**



#### Residential

#### Commercial

Industrial

# **BUSINESS UPDATE**

All rights reserved.

10



# Cooperation in the Development of Solar Roof project

On 22<sup>nd</sup> July 2019, SPCG Public Company Limited signed the Memorandum of Understanding (MOU) with 3 parties : MUL, PEA ENCOM and KYOCERA

| Joint Venture<br>and Investment<br>Proportion | 1. SPCG Public Company Limited "SPCG" 35%                      |  |
|-----------------------------------------------|-----------------------------------------------------------