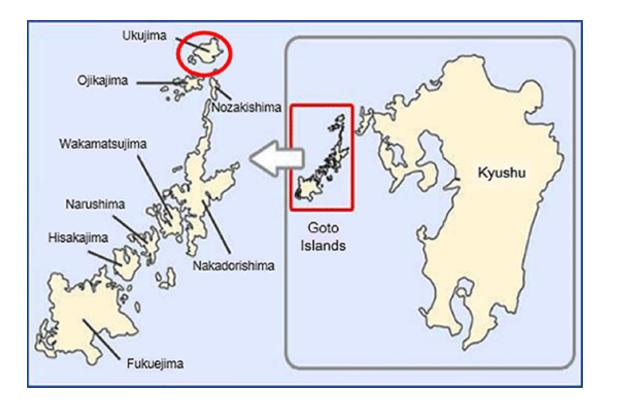

## Ukujima Mega Solar Project

#### 8 Partners

- Kyudenko Corporation
- Kyocera Corporation
- SPCG Public Company Limited
- Tokyo Century Corporation
- Furukawa Electric Company Limited
- Tsuboi Corporation
- Mizuho Bank, Limited
- The Eighteenth Bank Limited

#### **Project Overview**

| Generating capacity                 | 469 MW                                                                                                                                                                                               |  |
|-------------------------------------|------------------------------------------------------------------------------------------------------------------------------------------------------------------------------------------------------|--|
| Construction site                   | Ukujima island, Sasebo city, Nagasaki prefecture (located at the west coast of Kyushu, Japan )                                                                                                       |  |
| Purchaser of Electricity            | Kyushu Electric Power Co., Inc.                                                                                                                                                                      |  |
| Annual power generation (estimated) | 515,000 MWh (equivalent to roughly 173,000 typical households)                                                                                                                                       |  |
| Investment budget                   | Approximately 60,000 Million Baht                                                                                                                                                                    |  |
| Power Purchase Rate                 | FiT 40 Yen / Unit                                                                                                                                                                                    |  |
| Commercial Operation Date (COD)     | Approximately in the year 2023                                                                                                                                                                       |  |
| Description                         | <ul> <li>Constructing a 64-kilometer undersea cable<br/>between Ukujima and Kyushu Mainland</li> <li>The land will be concurrently utilized for both power<br/>generation and agriculture</li> </ul> |  |