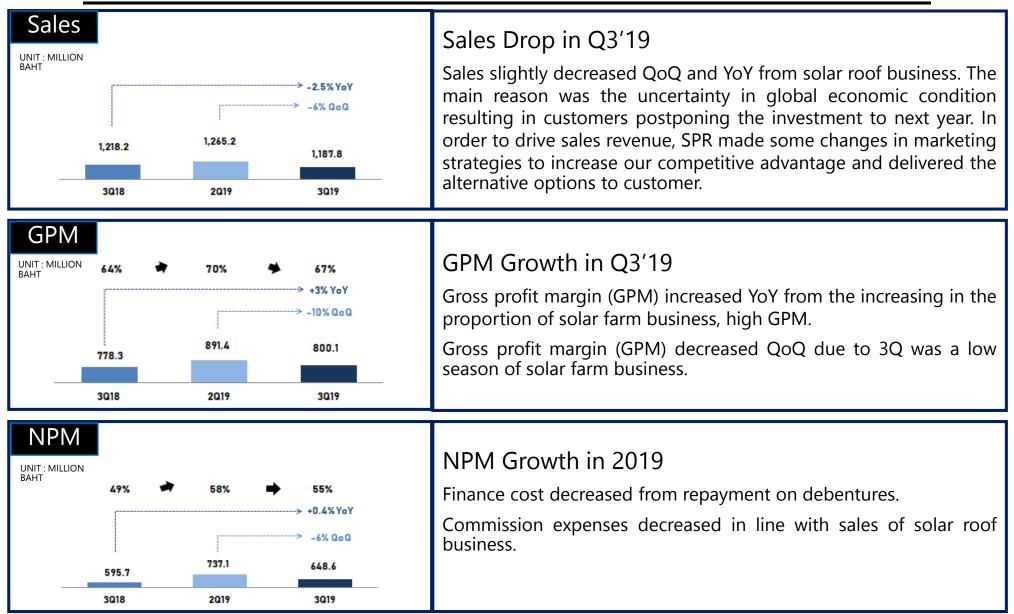

|  |
| Power Purchase Rate                 | FiT 40 Yen / Unit                                                                                                                                                                                    |  |
| Commercial Operation Date (COD)     | Approximately in the year 2023                                                                                                                                                                       |  |
| Description                         | <ul> <li>Constructing a 64-kilometer undersea cable<br/>between Ukujima and Kyushu Mainland</li> <li>The land will be concurrently utilized for both power<br/>generation and agriculture</li> </ul> |  |

# FINANCIAL HIGHLIGHT

## **Financial Performance**



## **Financial Performance**



## **Financial Performance**





# CORPORATE SOCIAL RESPONSIBILITY

All rights reserved.

19

## **SPCG's Sponsorship**



#### The 60th TVA – พลิกเน็ต...เซ็ตที่ 60

เดือนกรกฎาคม 2562 สนับสนุนการจัดทำสารคดีเผยแพร่ผลการดำเนินงานต่างๆ ใน รอบ 60 ปีที่ผ่านมา เพื่อให้ทราบถึงพัฒนาการของกีฬาวอลเลย์บอล นับตั้งแต่เริ่มต้นจนถึงปัจจุบัน เผยแพร่ทางสถานีโทรทัศน์ช่อง 34 HD อมรินทร์ เดือนกรกฎาคม - ธันวาคม 2562 (ทุกวันเสาร์ 16.30 – 17.00 น.)



## **SPCG's Sponsorship**



เดือนสิงหาคม 2562 สนับสนุนการประกวดสุนทรพจน์อุดมศึกษาเฉลิมพระเกียรติ พระบรมราชจักรีวงศ์ ครั้งที่ 2 ประจำปี 2562 ชิงถ้วยพระราชทาน พระบาทสมเด็จพระ ปรเมนทรรามาธิบดีศรีสินทรมหาวชิราลงกรณ พระวชิรเกล้าเจ้าอยู่หัว

# Thank you for your attention

- Best Value - Best Design - Best Output - Best Service -



in